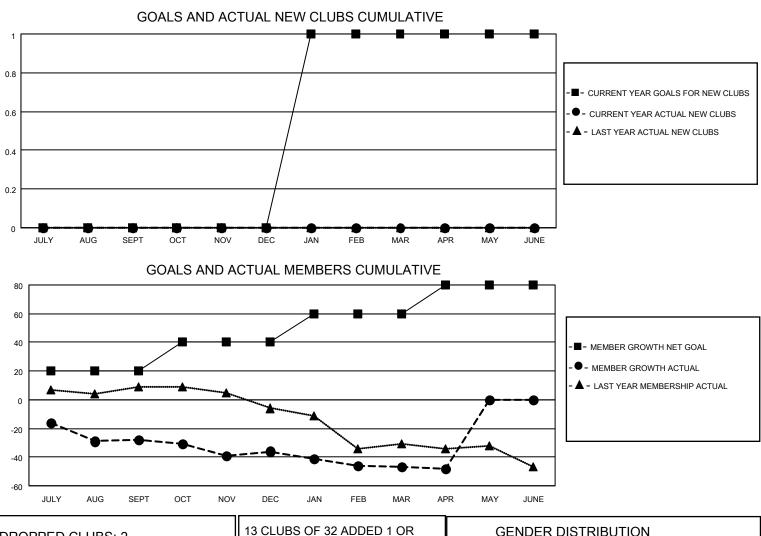

## LOCATION OREGON

District 36 E

Results as of: 4/30/2022

| Clubs                 |               |           |               | Members               |                        |                         |                                                    |
|-----------------------|---------------|-----------|---------------|-----------------------|------------------------|-------------------------|----------------------------------------------------|
| RESULTS FOR 2021-2022 |               |           |               | RESULTS FOR 2021-2022 |                        |                         |                                                    |
| QUARTER               | NEW CLUB GOAL | NEW CLUBS | DROPPED CLUBS | QUARTER               | BER GROWTH NET<br>GOAL | MEMBER GROWTH<br>ACTUAL | DROPPED<br>MEMBERS ACTUAL<br>(including transfers) |
| JULY/AUG/SEPT         | 0             | 0         | 2             | JULY/AUG/SEPT         | 20                     | 15                      | 38                                                 |
| OCT/NOV/DEC           | 0             | 0         | 0             | OCT/NOV/DEC           | 20                     | 13                      | 18                                                 |
| JAN/FEB/MAR           | 1             | 0         | 0             | JAN/FEB/MAR           | 20                     | 12                      | 20                                                 |
| APR/MAY/JUNE          | 0             | 0         | 0             | APR/MAY/JUNE          | 20                     | 9                       | 10                                                 |

| DROPPED CLUBS: 2 |    | 13 CLUBS OF 32 ADDED 1 OR<br>MORE NEW MEMBERS | GENDER DISTRIBUTION       |              |  |
|------------------|----|-----------------------------------------------|---------------------------|--------------|--|
|                  |    |                                               | MALE                      | 357 (58.72%) |  |
|                  |    |                                               | FEMALE                    | 251 (41.28%) |  |
| DROPPED MEMBERS  |    |                                               | NON BINARY                | 0 (0.00%)    |  |
|                  |    |                                               | PREFER NOT TO ANSWER      | 0 (0.00%)    |  |
| DECEASED         | 16 |                                               |                           |              |  |
| CLUB CANCELLED   | 11 | CLICK HERE FOR CUMULATIVE                     | TOTAL FAMILY UNIT MEMBERS | s 177        |  |
| OTHER            | 59 | MEMBERSHIP DATA                               |                           |              |  |
| TOTAL            | 86 |                                               | FAMILY MEMBERS PAYING HA  | LF DUES 91   |  |
|                  |    |                                               |                           |              |  |
|                  |    |                                               |                           |              |  |